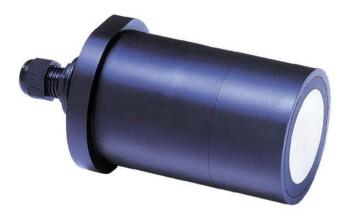

INGENIEROS ASOCIADOS DE CONTROL S.L. Telf.: 913831390 comercial@iac-sl.es

SmartScan 50L 0.4 m to 12 m (1.3 ft to 39.4 ft)

SmartScan 50S 0.4 m to 8.5 m (1.3 ft to 28 ft)

SmartScan 50D 0.5 m to 2.5 m (1.6 ft to 8.2 ft)

50 kHz Sensor