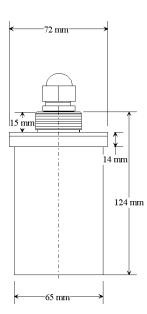

INGENIEROS ASOCIADOS DE CONTROL S.L. Telf.: 913831390 comercial@iac-sl.es

SmartScan 50L 0.4 m to 12 m (1.3 ft to 39.4 ft)

SmartScan 50S 0.4 m to 8.5 m (1.3 ft to 28 ft)

SmartScan 50D 0.5 m to 2.5 m (1.6 ft to 8.2 ft)

50 kHz Sensor