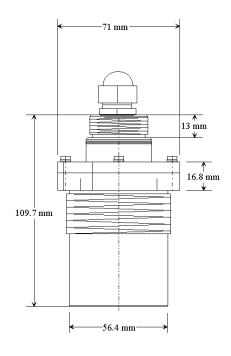

## Available as:

- Standard-Range
- Mid-Range
- Long-range



Standard Range 0.6 m to 25 m (2 ft to 82 ft)

Mid-Range 0.6 m to 30 m (2 ft to 98 ft)

Long Range 0.6 m to 40 m (2 ft to 131 ft)

# Sensors' Materials

#### Aluminum -

- Customarily used in Solid applications
- High sensitivity to echoes
- Not applicable in highly acid or alcoholic environments

### Stainless steel -

- For liquid applications
- High resistance in acid and alcoholic environments
- Less sensitive to echoes (in solid application)

## Aluminum Teflon coated -

- Designed for complex environments with problematic echo, such as nonconductive vapors or liquids
- Good performance in problematic applications
- Applicable in acid or alcoholic environment



25 kHz Standard Range and Mid-range Sensor



25 kHz Long Range Sensor