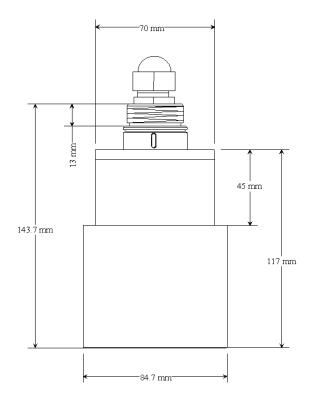

le as:

- Standard-Range
- Mid-Range
- Long-range



Standard Range 0.6 m to 25 m (2 ft to 82 ft)

Mid-Range 0.6 m to 30 m (2 ft to 98 ft)

Long Range 0.6 m to 40 m (2 ft to 131 ft)

# Sensors' Materials

#### Aluminum -

- Customarily used in Solid applications
- High sensitivity to echoes
- Not applicable in highly acid or alcoholic environments

### Stainless steel -

- For liquid applications
- High resistance in acid and alcoholic environments
- Less sensitive to echoes (in solid application)

## Aluminum Teflon coated -

- Designed for complex environments with problematic echo, such as nonconductive vapors or liquids
- Good performance in problematic applications
- Applicable in acid or alcoholic environment



25 kHz Standard Range and Mid-range Sensor



25 kHz Long Range Sensor