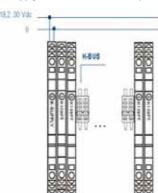

## **DIMENSIONS AND INSTALLATION**

Each expandable connector K-Bus allows inserting two modules. K-Bus are inserted on guide setting them to the top and round them at the bottom.

#### **Expandable connector K-BUS**