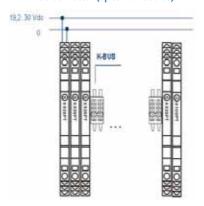

# Power supply on spring-cage terminals using K-Supply and K-Bus connector (up to 75 modules)