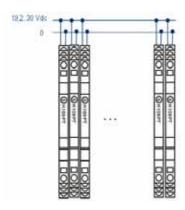

## Power supply on spring-cage terminals

## Power supply on spring-cage terminals using K-Bus connector (up to 16 modules)