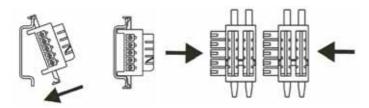

## **DIMENSIONS AND INSTALLATION**

Each expandable connector K-Bus allows inserting two modules. K-Bus are inserted on guide setting them to the top and round them at the bottom.