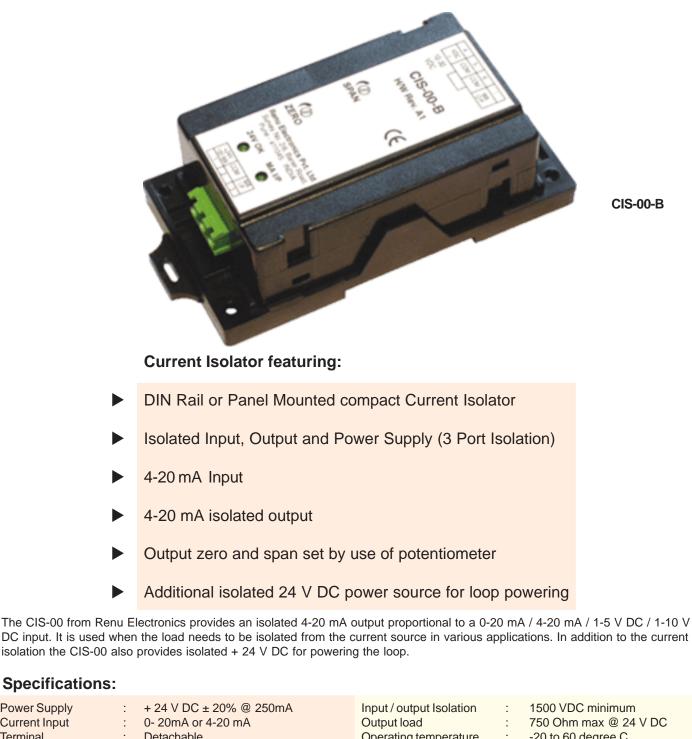

## **Current Isolator**

Power Supply

| Current Input  | : | 0- 20mA or 4-20 mA         | Output load            | : | 750 Ohm max @ 24 V DC        |
|----------------|---|----------------------------|------------------------|---|------------------------------|
| Terminal       | : | Detachable                 | Operating temperature  | : | -20 to 60 degree C           |
|                |   | (Suitable for 2.5 mm size) | Storage temperature    | : | -25 to 85 degree C           |
| Current Output | : | 4 - 20mA (Isolated)        | Operating humidity     | : | 15% - 90% Non-Condensing     |
| Output Power   | : | + 24 V DC @ 100mA max      | Unit dimensions        | : | 75mm x 46mm x 24mm           |
| LED 1          | : | Light when 24 V DC         | Unit color             | : | Black                        |
|                |   | Output is within range     | Mounting               | : | DIN rail mounting            |
| LED 2          | : | Glow proportional to       | Immunity               | : | As per EN50052-2             |
|                |   | current input              | Emission               | : | As per CISPR EN 55011        |
| Accuracy       | : | 0.25% of full scale        | Input Power Protection | : | Automatically Resetable Fuse |
| Linearity      | : | 0.04%                      |                        |   |                              |
|                |   |                            |                        |   |                              |