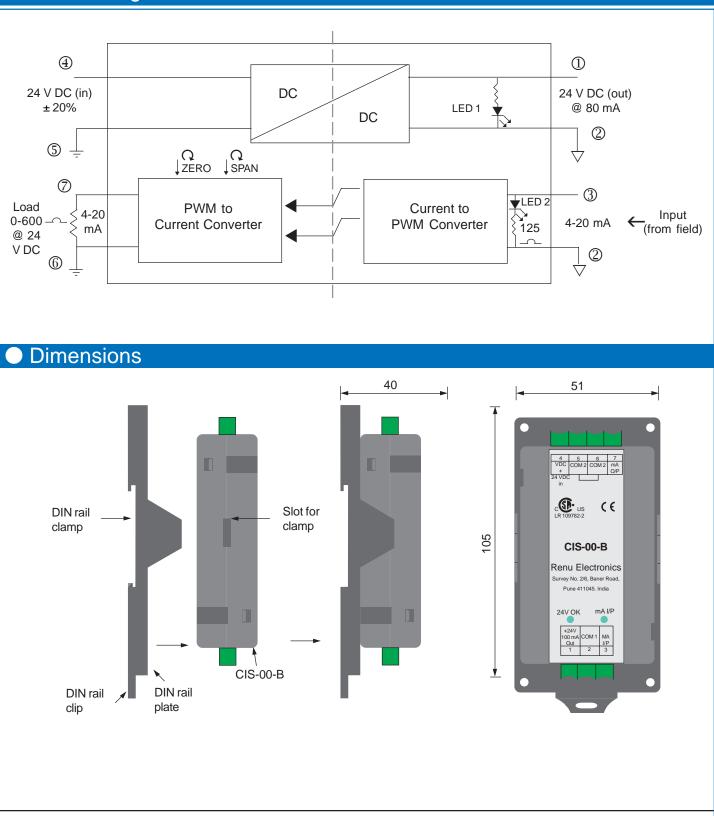

it color             | : | Black                        |
|                |   | Output is within range     | Mounting               | : | DIN rail mounting            |
| LED 2          | : | Glow proportional to       | Immunity               | : | As per EN50052-2             |
|                |   | current input              | Emission               | : | As per CISPR EN 55011        |
| Accuracy       | : | 0.25% of full scale        | Input Power Protection | : | Automatically Resetable Fuse |
| Linearity      | : | 0.04%                      |                        |   |                              |
|                |   |                            |                        |   |                              |

## **Better Business Through Little Attachments**

## Block Diagram